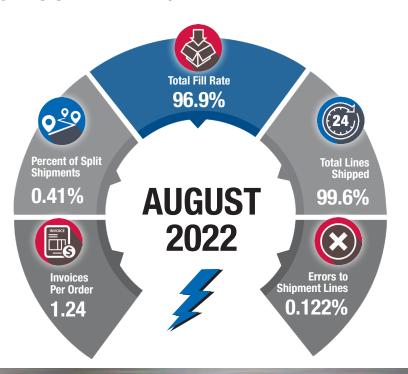

#### **OVER 347 MILLION UNITS SHIPPED IN 2021**

|           |                               | 2020<br>AVG. | 2021<br>AVG. | ROLLING<br>12 | JULY<br>2022 |
|-----------|-------------------------------|--------------|--------------|---------------|--------------|
|           | Total Fill Rate               | 98.5%        | 95.9%        | 94.4%         | 96.3%        |
| 24        | Total Lines<br>Shipped        | 99.6%        | 99.1%        | 99.2%         | 99.3%        |
| ×         | Errors to<br>Shipment Lines   | 0.091%       | 0.134%       | 0.171%        | 0.138%       |
| 000       | Percent of<br>Split Shipments | 0.73%        | 0.60%        | 0.48%         | 0.39%        |
| INVOICE S | Invoices Per<br>Order         | 1.14         | 1.20         | 1.24          | 1.26         |